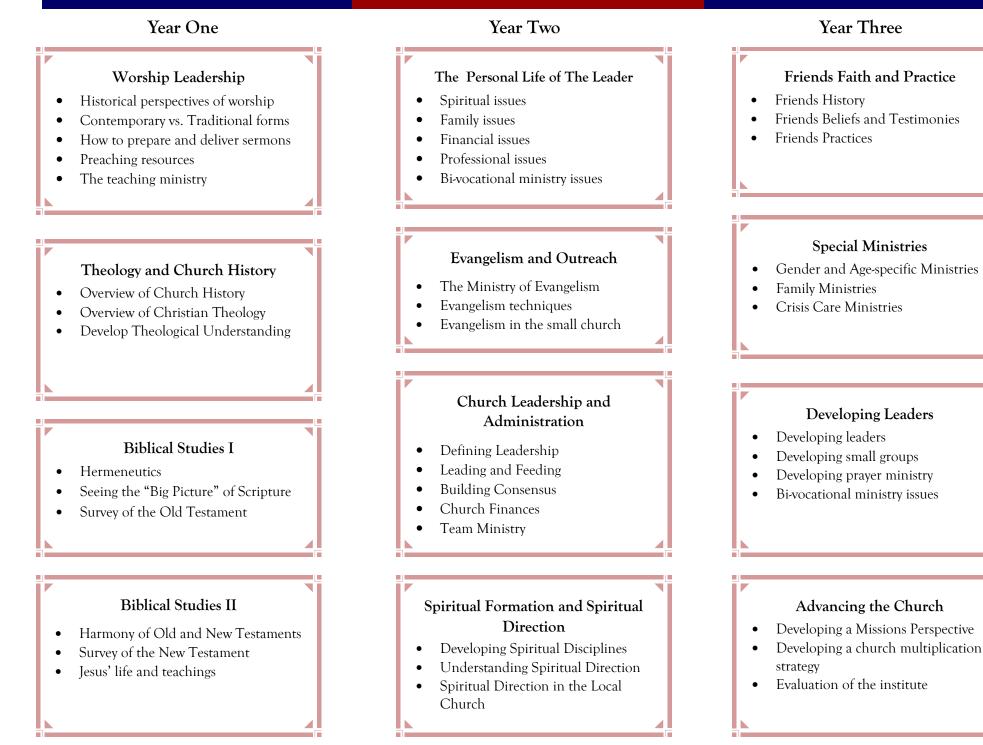

67213-3314





# **Church Leadership**

**Institute for Ministry** 

# **Foundational Principles**

## Leadership Development

- Pastors and church leaders will be better prepared for effective leadership, to discern giftedness in the church, and to provide training for greater responsibility in ministry.
- Many of the pastors in this program will begin as bi-vocational ministers.

#### Mentoring

The key to this system is matching a "Timothy" with a "Paul", who will give assistance in gaining practical skills.

#### **Team Building**

- Pastors, youth pastors and church leaders often feel all alone and have few mechanisms for sharing, planning and dreaming.
- Our goal is to build fellowship and support groups for those who will be involved in church leadership.

## **COURSE OFFERINGS**